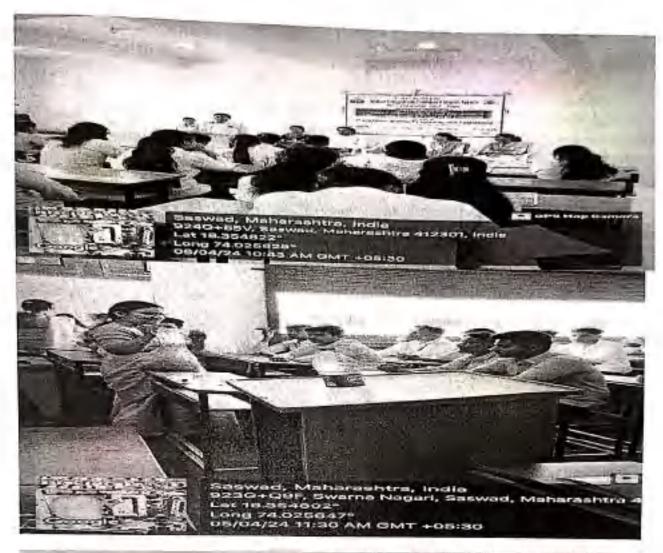

#### P.D.E.A's

Waghire College of Arts, Commerce and Science
Suswad, Purandar, Punc
Competitive Examination Cell
One Day Workshop on
UPSC/MPSC Competitive Examination Guidance Report 2023-24

Department of Competitive Examination Cell and The Civilians Academy, Mumbai Johnly organized One Day Workshop on UPSC/MPSC Competitive Examination Guidance on 28th December 2023 at 11.00nm. Mr. Ajay Kharade(Chief Co-ordinator, The Civilians Academy, Mumbai) and Mr. Valibhay Ware(Public Relation Officer; The Civilians Academy, Mumbai) present for the workshop to guide the students.

Total 145 students participated in the workshop.

The Workshop is organized by Competitive Examination Cell under the Guidance of Principal Dr. Pandit Shelke. Dr. S. S. Jaguap (Coordinator, Competitive Examination Cell). Mr. Deepak Lokhande, Ma. Sujata Kolate, Mr. Shubham Ekke, Mr. Sandeep Dagade, Mr. Narayan Vadhuv took the efforts for the organization of the workshop.