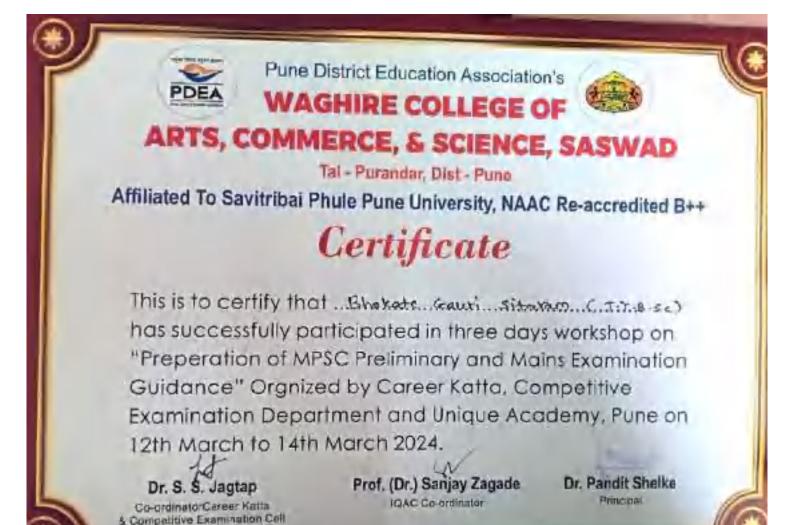

Mr. Vaibbay Ware guided the students about the different competitive examinations preparation. He gives information about the importance about the orientation of the students about the different Posts and schedule of the examinations and importance of the time management for the preparation of the examinations. Mr. Ajay Kharade guided the students about the various Government Posts which comes under MPSC Competitive examination like Deputy Collector. Executive Magistrate, Police Sub Inspector, Deputy Superintendent of Police, Sub-Registrat etc. He also gives information about the syllabus of the Preliminary and Mains examination papers. The orientation is given to the students about the change in the format of the MPSC examination paper likely to implement in the future by the Maharashtra Government. Principal Dr. Pandit Shelke in Presidential address to the students discussed the various competitive examination activities organized in the college for AY 2023-24 and ask the students to participate in the activity.

Dr. 5.5 Jaguap. Co-ordinator of the workshop gives information about the Career katta activities and various competitive examination workshop and its importance for the Personal development and social and economical contribution for the development of the country.

Total 145 students participated in the workshop.

The Workshop is organized by Competitive Examination Cell under the Guidance of Principal Dr. Pandit Shelke. Dr. S. S. Jaguap (Coordinator, Competitive Examination Cell). Mr. Deepak Lokhande, Ma. Sujata Kolate, Mr. Shubham Ekke, Mr. Sandeep Dagade, Mr. Narayan Vadhuv took the efforts for the organization of the workshop.