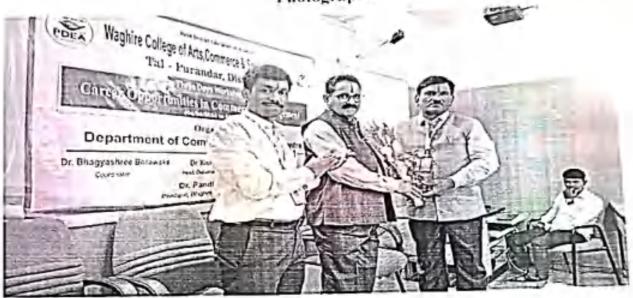

Mr. Vaibbay Ware guided the students about the different competitive examinations preparation. He gives information about the importance about the orientation of the students about the different Posts and schedule of the examinations and importance of the time management for the preparation of the examinations. Mr. Ajay Kharade guided the students about the various Government Posts which comes under MPSC Competitive examination like Deputy Collector. Executive Magistrate, Police Sub Inspector, Deputy Superintendent of Police, Sub-Registrat etc. He also gives information about the syllabus of the Preliminary and Mains examination papers. The orientation is given to the students about the change in the format of the MPSC examination paper likely to implement in the future by the Maharashtra Government. Principal Dr. Pandit Shelke in Presidential address to the students discussed the various competitive examination activities organized in the college for AY 2023-24 and ask the students to participate in the activity.

Total 145 students participated in the workshop.

The Workshop is organized by Competitive Examination Cell under the Guidance of Principal Dr. Pandit Shelke. Dr. S. S. Jaguap (Coordinator, Competitive Examination Cell). Mr. Deepak Lokhande, Ma. Sujata Kolate, Mr. Shubham Ekke, Mr. Sandeep Dagade, Mr. Narayan Vadhuv took the efforts for the organization of the workshop.