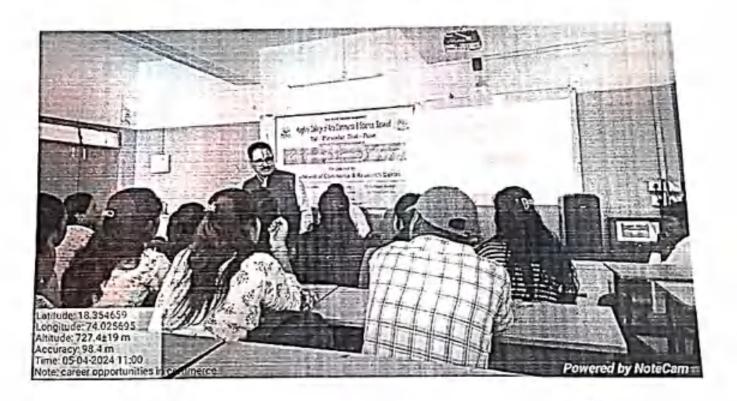

# Waghire College, Saswad Faluka- Purandar, District- Pune Competitive Examination Cell Meeting Notice

23-12-2023

It is hereby informed to all the students of Art's/Commerce/Science, 'Computer Science/BCA/B. Voc that there will be a One Day Workshop organized on "MPSC/UPSC Competitive Examination Guidance" on 28th December 2023 at 11.00am in collaboration with The Civilians Academy, Mumbai under competitive examination center. All students informed to be present for the Workshop.