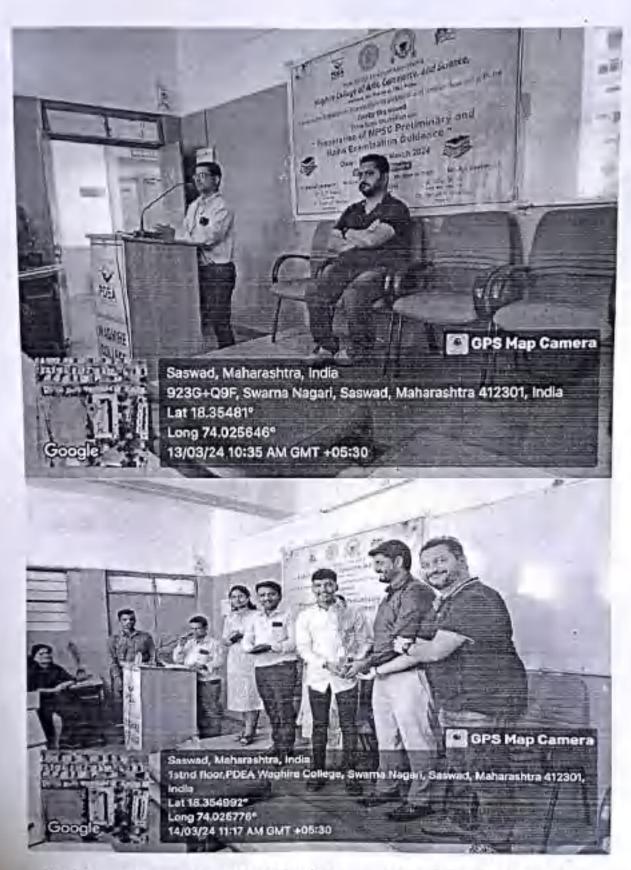

Mr. Vaibbay Ware guided the students about the different competitive examinations preparation. He gives information about the importance about the orientation of the students about the different Posts and schedule of the examinations and importance of the time management for the preparation of the examinations. Mr. Ajay Kharade guided the students about the various Government Posts which comes under MPSC Competitive examination like Deputy Collector. Executive Magistrate, Police Sub Inspector, Deputy Superintendent of Police, Sub-Registrat etc. He also gives information about the syllabus of the Preliminary and Mains examination papers. The orientation is given to the students about the change in the format of the MPSC examination paper likely to implement in the future by the Maharashtra Government. Principal Dr. Pandit Shelke in Presidential address to the students discussed the various competitive examination activities organized in the college for AY 2023-24 and ask the students to participate in the activity.

Dr. 5.5 Jaguap. Co-ordinator of the workshop gives information about the Career katta activities and various competitive examination workshop and its importance for the Personal development and social and economical contribution for the development of the country.

Total 145 students participated in the workshop.

The Workshop is organized by Competitive Examination Cell under the Guidance of Principal Dr. Pandit Shelke. Dr. S. S. Jaguap (Coordinator, Competitive Examination Cell). Mr. Deepak Lokhande, Ma. Sujata Kolate, Mr. Shubham Ekke, Mr. Sandeep Dagade, Mr. Narayan Vadhuv took the efforts for the organization of the workshop.