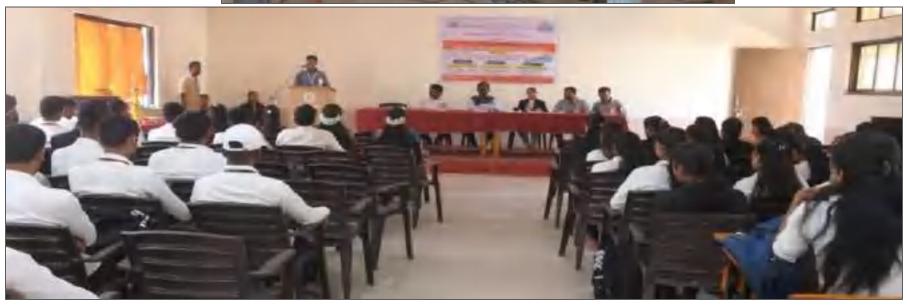

#### P.D.E.A's

Waghire College of Arts, Commerce and Science
Suswad, Purandar, Punc
Competitive Examination Cell
One Day Workshop on
UPSC/MPSC Competitive Examination Guidance Report 2023-24

Department of Competitive Examination Cell and The Civilians Academy, Mumbai Johnly organized One Day Workshop on UPSC/MPSC Competitive Examination Guidance on 28th December 2023 at 11.00nm. Mr. Ajay Kharade(Chief Co-ordinator, The Civilians Academy, Mumbai) and Mr. Valibhay Ware(Public Relation Officer; The Civilians Academy, Mumbai) present for the workshop to guide the students.

Mr. Vaibbay Ware guided the students about the different competitive examinations preparation. He gives information about the importance about the orientation of the students about the different Posts and schedule of the examinations and importance of the time management for the preparation of the examinations. Mr. Ajay Kharade guided the students about the various Government Posts which comes under MPSC Competitive examination like Deputy Collector. Executive Magistrate, Police Sub Inspector, Deputy Superintendent of Police, Sub-Registrat etc. He also gives information about the syllabus of the Preliminary and Mains examination papers. The orientation is given to the students about the change in the format of the MPSC examination paper likely to implement in the future by the Maharashtra Government. Principal Dr. Pandit Shelke in Presidential address to the students discussed the various competitive examination activities organized in the college for AY 2023-24 and ask the students to participate in the activity.

Total 145 students participated in the workshop.

The Workshop is organized by Competitive Examination Cell under the Guidance of Principal Dr. Pandit Shelke. Dr. S. S. Jaguap (Coordinator, Competitive Examination Cell). Mr. Deepak Lokhande, Ma. Sujata Kolate, Mr. Shubham Ekke, Mr. Sandeep Dagade, Mr. Narayan Vadhuv took the efforts for the organization of the workshop.